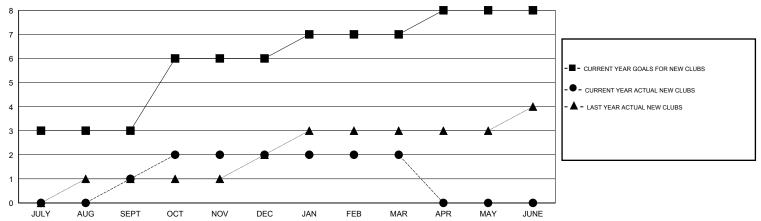

# GMT: V S Kukreja LOCATION INDIA GMT CA 6

| Clubs                        |                       |           |                  |                  |  |  |
|------------------------------|-----------------------|-----------|------------------|------------------|--|--|
|                              | RESULTS FOR 2014-2015 |           |                  |                  |  |  |
| QUARTER                      | NEW CLUB<br>GOAL      | NEW CLUBS | DROPPED<br>CLUBS | NET<br>GAIN/LOSS |  |  |
| JULY/AUG/SEPT<br>OCT/NOV/DEC | 3                     | 1<br>1    | 1<br>23          | 0<br>-22         |  |  |
| JAN/FEB/MAR<br>APR/MAY/JUNE  | 1                     | 0         | 2                | -2<br>0          |  |  |

#### GOALS AND ACTUAL NEW CLUBS CUMULATIVE