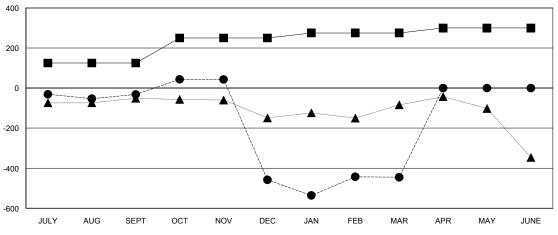

|                              |                    | Members                             |                    |                  |  |  |
|------------------------------|--------------------|-------------------------------------|--------------------|------------------|--|--|
| RESULTS FOR 2014-2015        |                    |                                     |                    |                  |  |  |
| QUARTER                      | NEW MEMBER<br>GOAL | CHARTER AND<br>NEW MEMBERS<br>ADDED | DROPPED<br>MEMBERS | NET<br>GAIN/LOSS |  |  |
| JULY/AUG/SEPT<br>OCT/NOV/DEC | 125<br>125         | 105<br>177                          | 137<br>603         | -32<br>-426      |  |  |
| JAN/FEB/MAR<br>APR/MAY/JUNE  | 25<br>25           | 225<br>0                            | 212<br>0           | 13<br>0          |  |  |

#### GOALS AND ACTUAL MEMBERS CUMULATIVE

| <b>■-</b> c | URRENT YEAR GOALS FOR NEW |
|-------------|---------------------------|
| /FMRFI      | 28                        |

- CURRENT YEAR ACTUAL MEMBERS

- ▲ - LAST YEAR ACTUAL MEMBERS

| DROPPED CLUBS: 26 |     |
|-------------------|-----|
| DROPPED MEMBERS   |     |
| DECEASED          | 9   |
| CLUB CANCELLED    | 625 |
| OTHER             | 318 |
| TOTAL             | 952 |